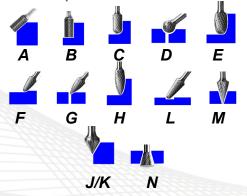

## Range Details:

0

o 12 shapes available

5, 10 and 40pc bur kits available

- Industry target:
  - o Aerospace
  - o Automotive
  - o Railway
  - o Marine
  - Foundries
  - o Die & mold
  - o Power Generation
  - o Oil & Gas